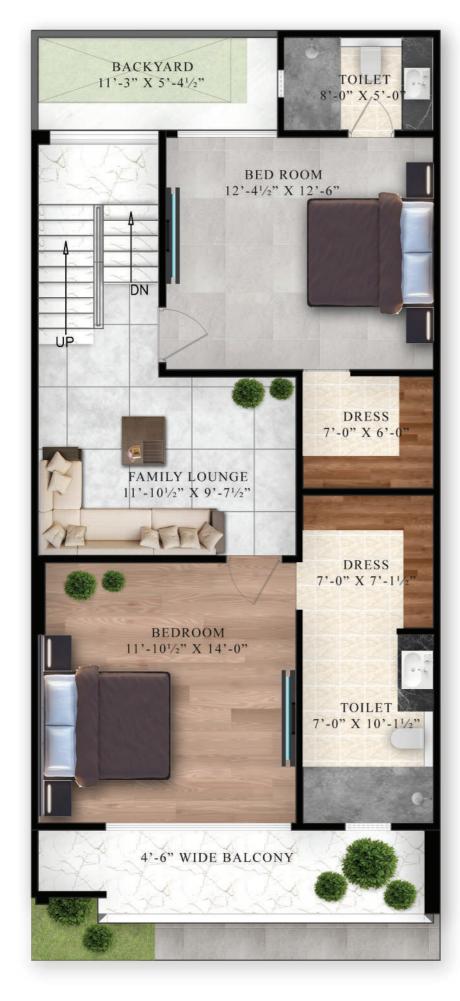

## The Cottages

The floor map of the houses are designed after thorough research into the lifestyles of an Indian family. While designing the interiors of Royal Cottages, we have given special focus on achieving a perfect balance between privacy of individual family members and a feeling of togetherness between them.

## The Cottages

All the bedrooms in 'Royal cottages' are of large sizes with attached bathroom and dressing room so that everyone in the house can feel like a master.

Each floor of the house has a separate lobby and a large open balcony/terrace of itself so that everyone in the house can have a separate space for themselves.

Living Room on First Floor

Room 3 (Master) on First Floor

Living Room on Second Floor

Bedroom 4 on Second Floor

Zacuzzi on Second Floor

#### The Thought Process Behind The Layout

The floor map of the houses are designed after thorough research into the lifestyles of an Indian family. While designing the interiors of Royal Cottages, we have given special focus on achieving a perfect balance between privacy of individual family members and a feeling of togetherness between them.

For example, each floor of the house has a separate lobby of itself so that everyone, including kids, parents as well as the grandparents, can invite their friends over on a Saturday evening and can have a separate space each for themselves.

Each floor of the Royal Cottages has also been given a large open balcony with seating arrangements in place so that you can have a separate area on each floor for let's say enjoying your evening tea in peace.

All the bedrooms in Royal cottages are of large sizes with attached bathroom and dressing room so that everyone in the house can feel like a master.

Moreover, the top floor has been designed with a large lobby and a terrace garden, so that you can enjoy the spectacular views of surrounding areas in the morning and have a sundowner party with your friends as well in the evening.

The Design Team Passion Royal Cottages

Disclaimer: The sample villa as built on the project site/ the layout on the next pages are a prototype for representation only. The actual villa may vary based on plot size, specifications, site plans, layout plans etc. as approved by competent authority.