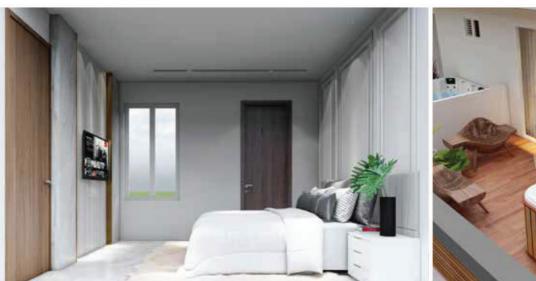

## The Cottages

All the bedrooms in 'Royal cottages' are of large sizes with attached bathroom and dressing room so that everyone in the house can feel like a master.

Each floor of the house has a separate lobby and a large open balcony/terrace of itself so that everyone in the house can have a separate space for themselves.

All the bedrooms in Royal cottages are of large sizes with attached bathroom and dressing room so that everyone in the house can feel like a master.

Moreover, the top floor has been designed with a large lobby and a terrace garden, so that you can enjoy the spectacular views of surrounding areas in the morning and have a sundowner party with your friends as well in the evening.