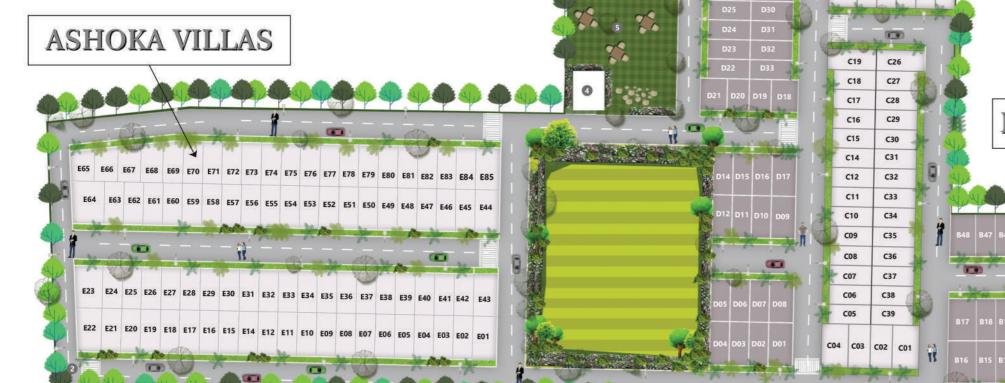

## **MASTERPLAN**

Passion Royal Cottages is an ultramodern township comprising of more than 200 houses and plots.

MAHARANA VILLAS

#### LEGEND:

- 1. Entrance 1
- 2. Entrance 2
- 3. Arrival Plaza (Commercial)
- 4. Resident Exclusive
- 5. Floral Garden
- 6. RC Main Road
- 7. The Royal Garden

- 8. Ambrosia Club (Commercial)
- a. Shop And Offices b. Gymnasium
  - d. Banquet Hall
- c. Café Library
- f. Snooker Room
- g. Work Ffrom Home Area (WFH)
- h. Conference Hall

e. Cards Room

- I. Indoor Games Room j. Movie Theatre
- 9. Yoga Centre
- 10. Children's Play Area
- 11. Badminton Court
- 12. Tennis Court
- 13. Kid's Basketball Court
- 14. Outdoor Swimming Pool
- 15. Pool Side lounge

C20 C21 C22 C23 C24 C25

SHIVAJI VILLAS