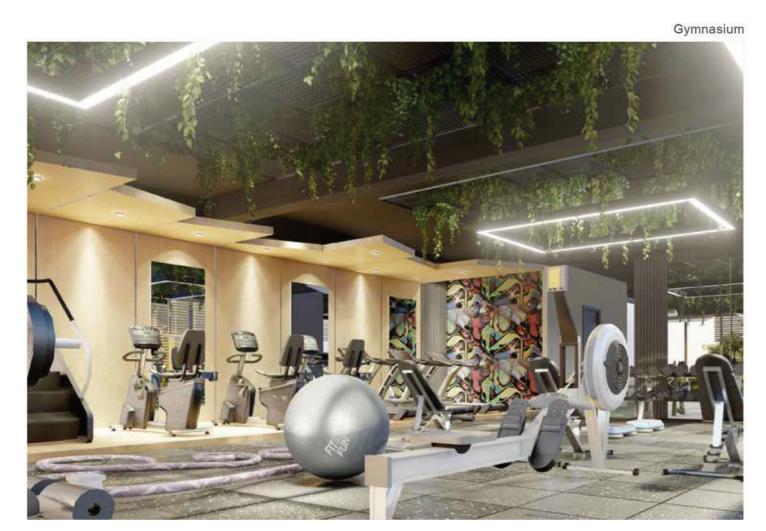

#### LEGEND:

- 1. Entrance 1
- 2. Entrance 2
- 3. Arrival Plaza (Commercial)
- 4. Resident Exclusive
- 5. Floral Garden
- 6. RC Main Road
- 7. The Royal Garden

- 8. Ambrosia Club (Commercial)
- a. Shop And Offices b. Gymnasium
  - d. Banquet Hall
- c. Café Library
- f. Snooker Room
- g. Work Ffrom Home Area (WFH)
- h. Conference Hall

e. Cards Room

- I. Indoor Games Room j. Movie Theatre
- 9. Yoga Centre
- 10. Children's Play Area
- 11. Badminton Court
- 12. Tennis Court
- 13. Kid's Basketball Court
- 14. Outdoor Swimming Pool
- 15. Pool Side lounge