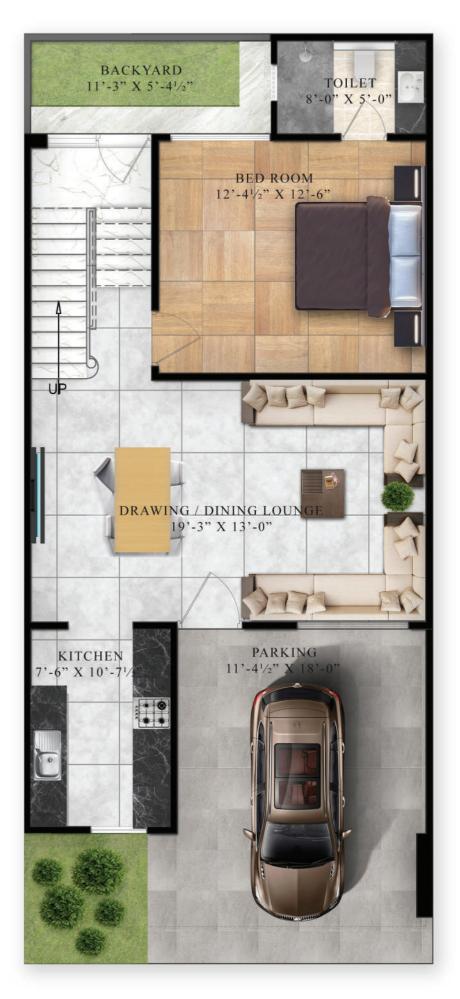

## The Cottages

The floor map of the houses are designed after thorough research into the lifestyles of an Indian family. While designing the interiors of Royal Cottages, we have given special focus on achieving a perfect balance between privacy of individual family members and a feeling of togetherness between them.

Bedroom 1 on Ground Floor

Drawing Room on Ground Floor

Bedroom 2 on First Floor

## The Cottages

All the bedrooms in 'Royal cottages' are of large sizes with attached bathroom and dressing room so that everyone in the house can feel like a master.

Each floor of the house has a separate lobby and a large open balcony/terrace of itself so that everyone in the house can have a separate space for themselves.

#### The Thought Process Behind The Layout

The floor map of the houses are designed after thorough research into the lifestyles of an Indian family. While designing the interiors of Royal Cottages, we have given special focus on achieving a perfect balance between privacy of individual family members and a feeling of togetherness between them.

For example, each floor of the house has a separate lobby of itself so that everyone, including kids, parents as well as the grandparents, can invite their friends over on a Saturday evening and can have a separate space each for themselves.

The kitchen has been specifically designed with an open concept and placed in the middle of the house, so that anyone cooking (generally moms) are not isolated from the rest of the house. A challenging part for us was that the open kitchens are very hard to keep clean, so we designed the kitchen in such a way that it is open but still has an area of its own for a better and neat appearance of the kitchen.

Each floor of the Royal Cottages has also been given a large open balcony with seating arrangements in place so that you can have a separate area on each floor for let's say enjoying your evening tea in peace.

All the bedrooms in Royal cottages are of large sizes with attached bathroom and dressing room so that everyone in the house can feel like a master.

Moreover, the top floor has been designed with a large lobby and a terrace garden, so that you can enjoy the spectacular views of surrounding areas in the morning and have a sundowner party with your friends as well in the evening.

The Design Team Passion Royal Cottages

Disclaimer: The sample villa as built on the project site/ the layout on the next pages are a prototype for representation only. The actual villa may vary based on plot size, specifications, site plans, layout plans etc. as approved by competent authority.