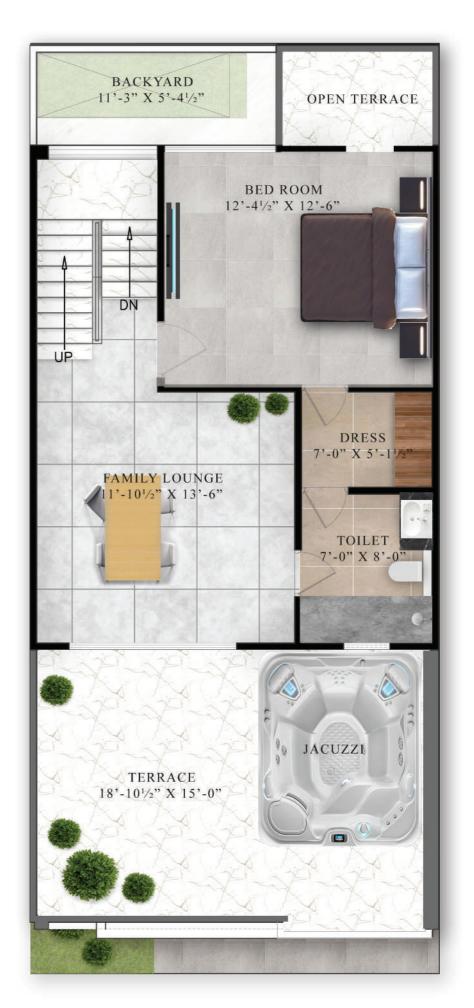

## The Cottages

The floor map of the houses are designed after thorough research into the lifestyles of an Indian family. While designing the interiors of Royal Cottages, we have given special focus on achieving a perfect balance between privacy of individual family members and a feeling of togetherness between them.

## The Cottages

All the bedrooms in 'Royal cottages' are of large sizes with attached bathroom and dressing room so that everyone in the house can feel like a master.

Each floor of the house has a separate lobby and a large open balcony/terrace of itself so that everyone in the house can have a separate space for themselves.

Living Room on First Floor

Room 3 (Master) on First Floor

Living Room on Second Floor

Bedroom 4 on Second Floor

Zacuzzi on Second Floor

#### The Thought Process Behind The Layout

The floor map of the houses are designed after thorough research into the lifestyles of an Indian family. While designing the interiors of Royal Cottages, we have given special focus on achieving a perfect balance between privacy of individual family members and a feeling of togetherness between them.

All the bedrooms in Royal cottages are of large sizes with attached bathroom and dressing room so that everyone in the house can feel like a master.

Moreover, the top floor has been designed with a large lobby and a terrace garden, so that you can enjoy the spectacular views of surrounding areas in the morning and have a sundowner party with your friends as well in the evening.

The Design Team Passion Royal Cottages

Disclaimer: The sample villa as built on the project site/ the layout on the next pages are a prototype for representation only. The actual villa may vary based on plot size, specifications, site plans, layout plans etc. as approved by competent authority.