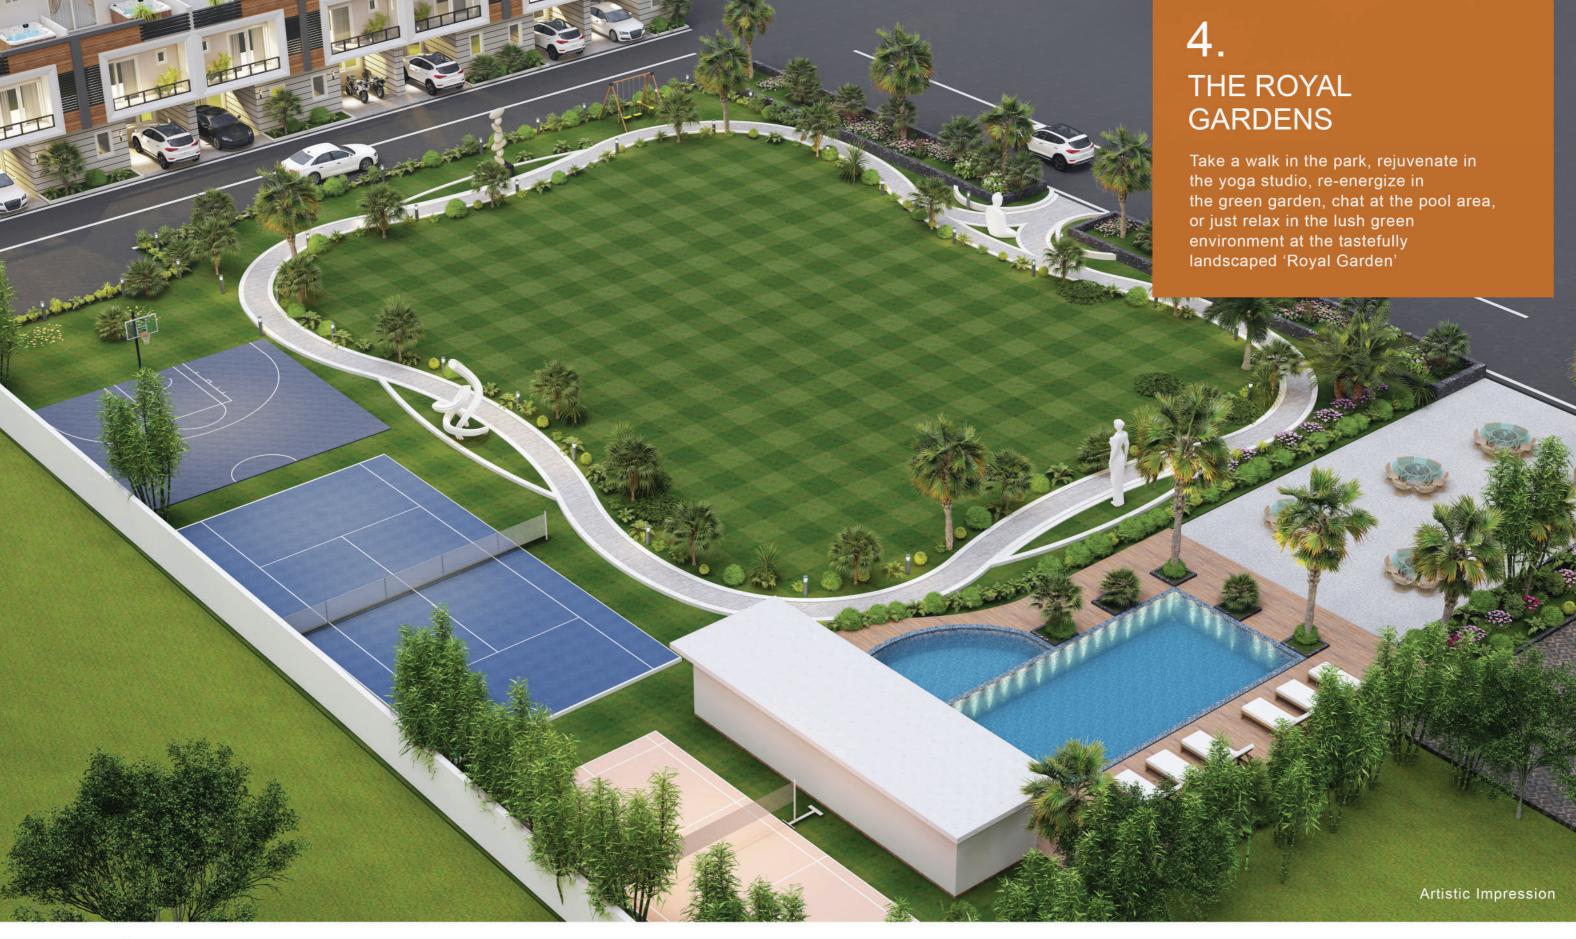

THE ROYAL COTTAGES
(Duplexes, Triplexes and Plots)

CLUB AMBROSIA
(Clubhouse and Wellness Centre)\*

THE ROYAL GARDENS
(Gardens, Sports Area and Pool)

RC RETAIL COURT

(Resident Shopping Complex)

#### LEGEND:

- 1. Entrance 1
- 2. Entrance 2
- 3. Arrival Plaza (Commercial)
- 4. Resident Exclusive
- 5. Floral Garden
- 6. RC Main Road
- 7. The Royal Garden

- 8. Ambrosia Club (Commercial)
- a. Shop And Offices b. Gymnasium
  - d. Banquet Hall
- c. Café Library
- f. Snooker Room
- g. Work Ffrom Home Area (WFH)
- h. Conference Hall

e. Cards Room

- I. Indoor Games Room j. Movie Theatre
- 9. Yoga Centre
- 10. Children's Play Area
- 11. Badminton Court
- 12. Tennis Court
- 13. Kid's Basketball Court
- 14. Outdoor Swimming Pool
- 15. Pool Side lounge

Theater

Artist's Impression

40 & 30FT WIDE ROAD

SECURED GATED COMMUNITY

COMPLETE CCTV SURVEILLANCE

SEWAGE TREATMENT PLANT

Pool Side Restaurant

Childrens Park Badminton Court

Basketball Court

Tennis Court

Jogging Track Yoga Centre

Artistic Impression

OFFICE SPACE

SALON

STATIONARY SHOP

**PHARMACY** 