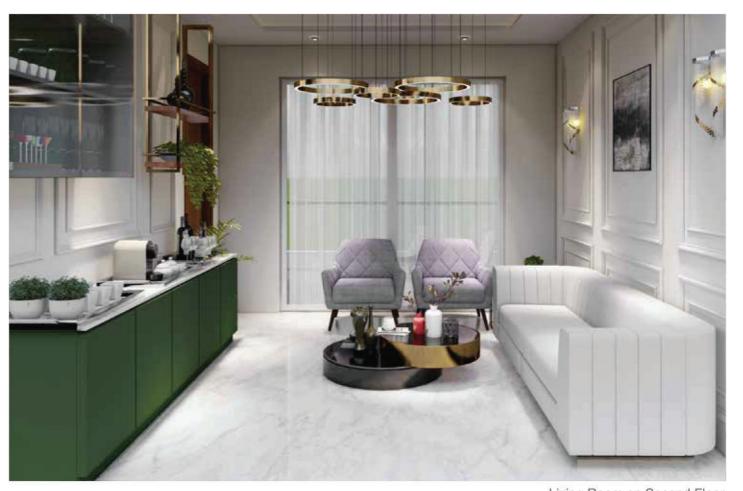

The kitchen has been specifically designed with an open concept and placed in the middle of the house, so that anyone cooking (generally moms) are not isolated from the rest of the house. A challenging part for us was that the open kitchens are very hard to keep clean, so we designed the kitchen in such a way that it is open but still has an area of its own for a better and neat appearance of the kitchen.