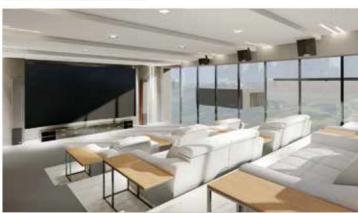

#### LEGEND:

- 1. Entrance 1
- 2. Entrance 2
- 3. Arrival Plaza (Commercial)
- 4. Resident Exclusive
- 5. Floral Garden
- 6. RC Main Road
- 7. The Royal Garden

- 8. Ambrosia Club (Commercial)
- a. Shop And Offices b. Gymnasium
  - d. Banquet Hall
- c. Café Library
- f. Snooker Room
- g. Work Ffrom Home Area (WFH)
- h. Conference Hall

e. Cards Room

- I. Indoor Games Room j. Movie Theatre
- 9. Yoga Centre
- 10. Children's Play Area
- 11. Badminton Court
- 12. Tennis Court
- 13. Kid's Basketball Court
- 14. Outdoor Swimming Pool
- 15. Pool Side lounge

**Ground** Floor

First Floor

**Second** Floor

THE WELLNESS CENTRE THE CLUB HOUSE

Cafe

Kids Play Room

Cards Room

Work From Home Room

Theater

Artist's Impression

40 & 30FT WIDE ROAD

SECURED GATED COMMUNITY

COMPLETE CCTV SURVEILLANCE

SEWAGE TREATMENT PLANT

Pool Side Restaurant

Childrens Park Badminton Court