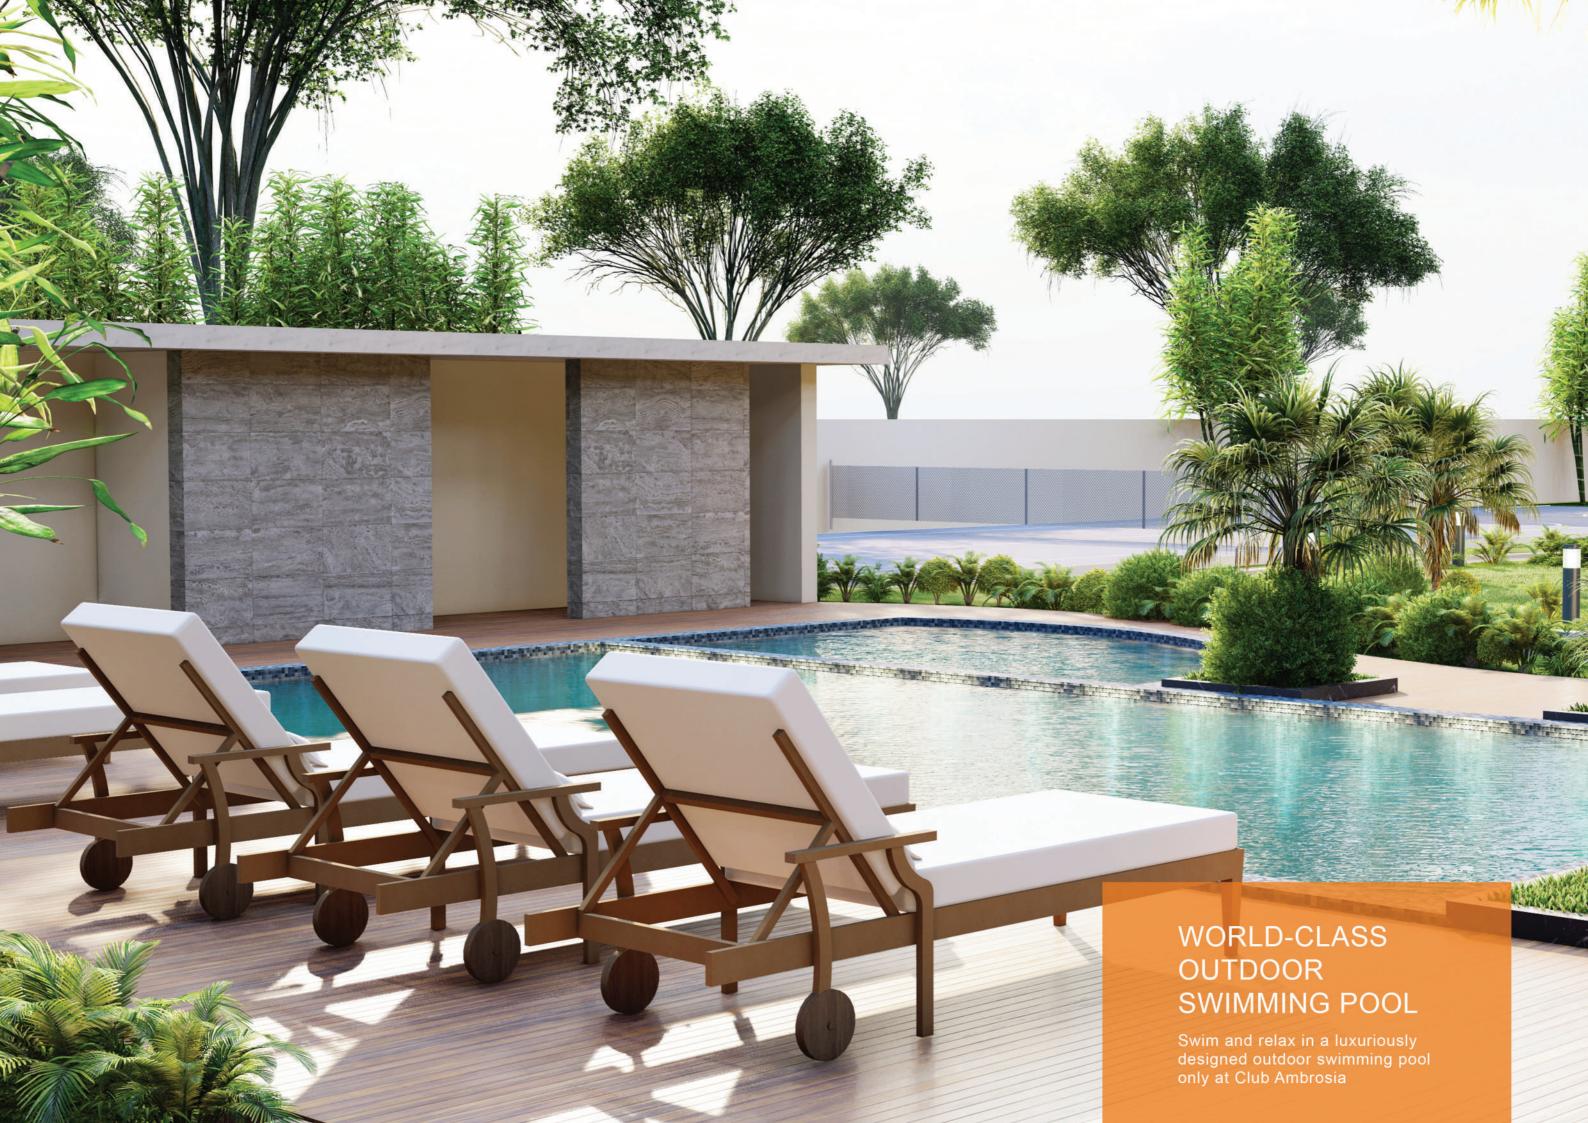

e. Cards Room

- I. Indoor Games Room j. Movie Theatre
- 9. Yoga Centre
- 10. Children's Play Area
- 11. Badminton Court
- 12. Tennis Court
- 13. Kid's Basketball Court
- 14. Outdoor Swimming Pool
- 15. Pool Side lounge

Theater

Artist's Impression

40 & 30FT WIDE ROAD

SECURED GATED COMMUNITY

COMPLETE CCTV SURVEILLANCE

SEWAGE TREATMENT PLANT

Pool Side Restaurant

Childrens Park Badminton Court

Basketball Court

Tennis Court

Jogging Track Yoga Centre

Artistic Impression

OFFICE SPACE

SALON

STATIONARY SHOP

**PHARMACY** 