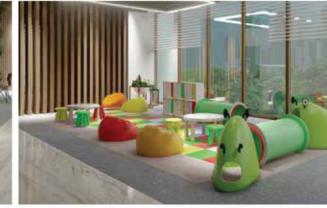

**Ground** Floor

First Floor

**Second** Floor

THE WELLNESS CENTRE THE CLUB HOUSE

Cafe

Kids Play Room

Cards Room

Work From Home Room

Theater

Artist's Impression

40 & 30FT WIDE ROAD

SECURED GATED COMMUNITY

COMPLETE CCTV SURVEILLANCE

SEWAGE TREATMENT PLANT

Pool Side Restaurant

Childrens Park Badminton Court