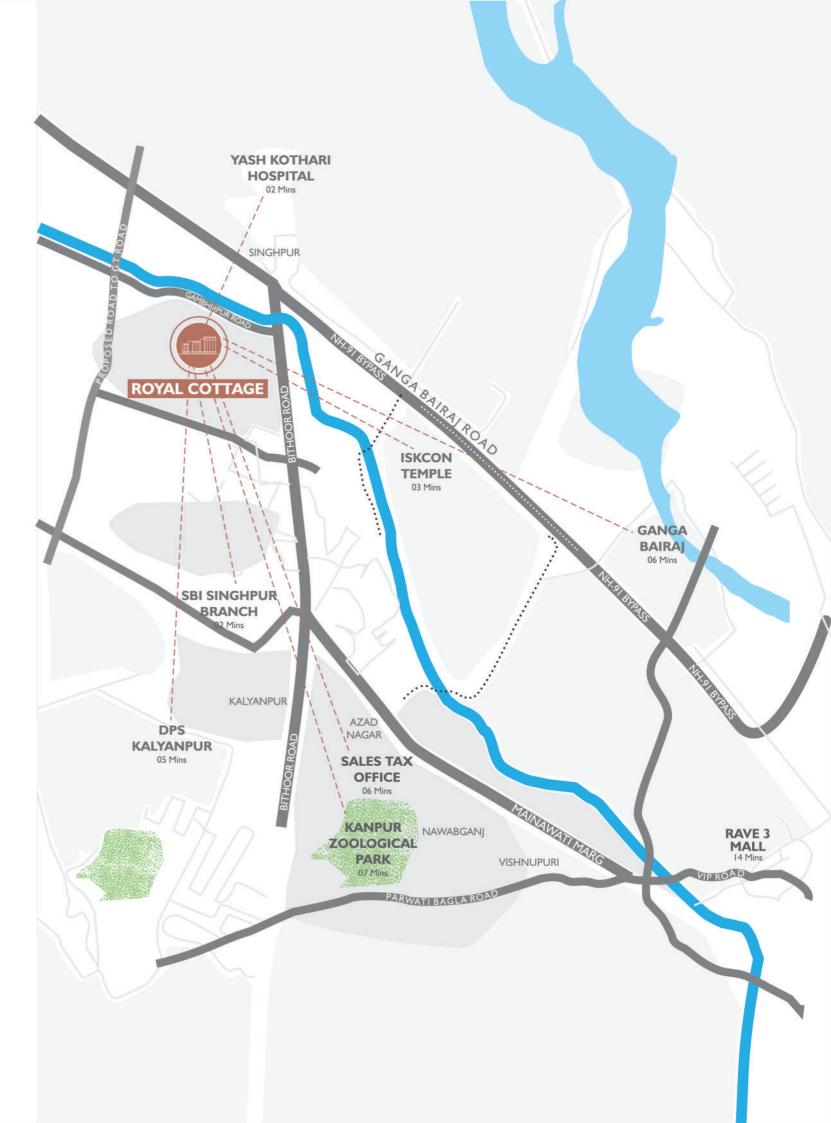

### A Sangam' of 3 Roads meeting at Passion Royal Cottages

Royal Cottages is located at the corner of the prominent Singhpur intersection. It is specifically located at the centre of 3 roads which join the prime areas of Kanpur.

The first road directly meets Vishnupuri.

The second road directly meets Azaad Nagar.

The third proposed road meets GT Road.

As a result, all parts of the city are within convenient reach. Moreover, the roads surrounding the Royal Cottages are wide roads making the journey to and from Royal Cottages easy and relaxed.

रॉयल कोटेजेस स्तिथ है मुख्य सिंहपुर चौराहे के किनारे,इसकी लोकेशन भी इसकी विशेषता है जो तीन प्रमुख इलाकों के मध्य में है।

पहला मार्ग सीधे विष्णुपुरी जाता है ,दूसरा मार्ग आजाद नगर जाता है एवं तीसरा मार्ग (प्रस्तावित) GT रोड से मिलेगा |

परिणाम स्वरुप कानपुर शहर के हर हिस्से में पहुचना बेहद सुविधाजनक है रोयेलकोटेजेस के चारो ओर की सड़कें चौड़ी हैं अतः रॉयल कोटेजेस आना जाना बेहद सुगम और आरामदायक है ।

<sup>\*</sup>Source approximate time. might vary

# **Singhpur -** The Fastest Growing Residential Hub in Kanpur

'Passion Royal Cottages' is located at the Singhpur Intersection, which is currently one of the fastest growing real-estate hubs in Kanpur.

The area surrounding the 'Royal Collages' has already seen huge investments in Commercial and Residential Properties. Various world-class schools, high rise residential apartments, hotels, amusement parks, banquet halls, restaurants and hospitals are being built within close proximity to the site.

सिंहपुर कानपुर शहर का सबसे तेजी से विकसित होने वाला रिहायशी इलाका रॉयल कोटेजेस इसी सिंहपुर चौराहे पर स्तिथ है रोयल कोटेजेस के आसपास के इलाके में व्यावसायिक व रिहायशी संपत्ति में भारी संख्या में निवेश देखा जा रहा है। विश्वस्तरीय स्कूल बहुमंजिली इमारतें होटल्स मनोरजन पार्क, जलसा घर, रेस्टोरेंट और हस्पताल आदि का विकास रोयल कोटेजेस के समीप बहुत तेजी से हो रहा है।