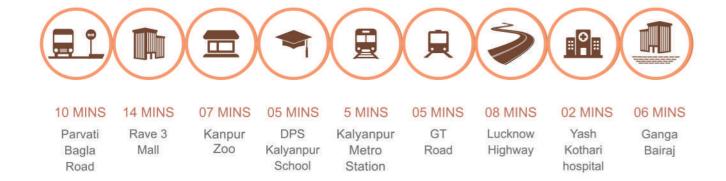

### A Sangam' of 3 Roads meeting at Passion Royal Cottages

Royal Cottages is located at the corner of the prominent Singhpur intersection. It is specifically located at the centre of 3 roads which join the prime areas of Kanpur.

The first road directly meets Vishnupuri.

The second road directly meets Azaad Nagar.

The third proposed road meets GT Road.

As a result, all parts of the city are within convenient reach. Moreover, the roads surrounding the Royal Cottages are wide roads making the journey to and from Royal Cottages easy and relaxed.

रॉयल कोटेजेस स्तिथ है मुख्य सिंहपुर चौराहे के किनारे,इसकी लोकेशन भी इसकी विशेषता है जो तीन प्रमुख इलाकों के मध्य में है।

पहला मार्ग सीधे विष्णुपुरी जाता है ,दूसरा मार्ग आजाद नगर जाता है एवं तीसरा मार्ग (प्रस्तावित) GT रोड से मिलेगा |

परिणाम स्वरुप कानपुर शहर के हर हिस्से में पहुचना बेहद सुविधाजनक है रोयेलकोटेजेस के चारो ओर की सड़कें चौड़ी हैं अतः रॉयल कोटेजेस आना जाना बेहद सुगम और आरामदायक है ।

<sup>\*</sup>Source approximate time. might vary