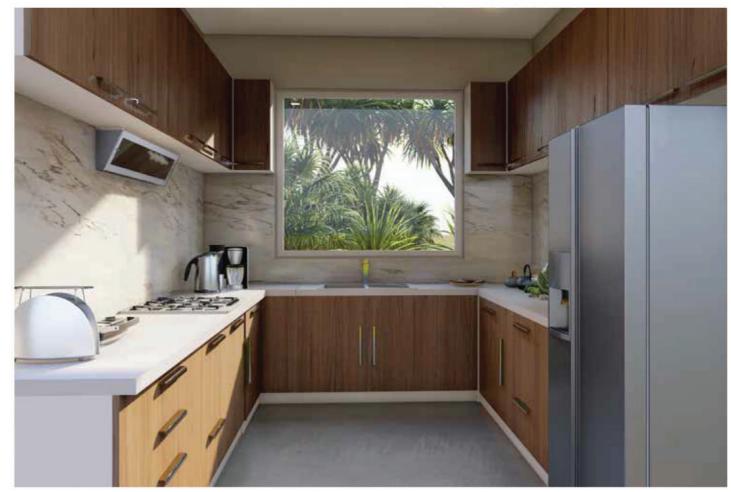

The kitchen has been specifically designed with an open concept and placed in the middle of the house, so that anyone cooking (generally moms) are not isolated from the rest of the house. A challenging part for us was that the open kitchens are very hard to keep clean, so we designed the kitchen in such a way that it is open but still has an area of its own for a better and neat appearance of the kitchen.